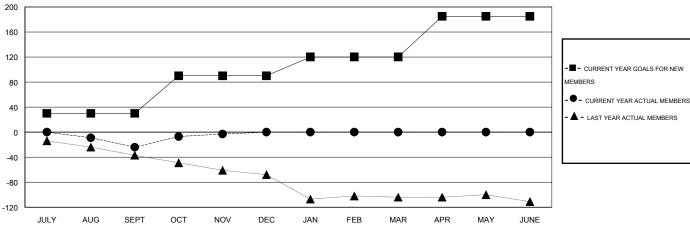

## GOALS AND ACTUAL MEMBERS CUMULATIVE

| - 🔳 - | CURRENT YEAR GOALS FOR NEW |
|-------|----------------------------|
| МЕМВ  | ERS                        |
|       |                            |

- LAST YEAR ACTUAL MEMBERS